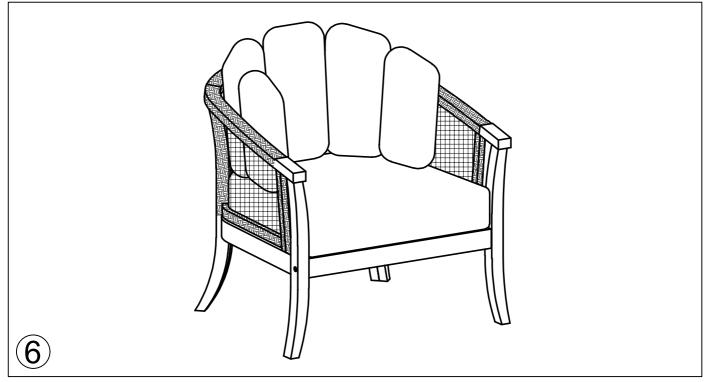

# Mercia Armchair FERN Product Code: 10440

LIVING

## Mercia Armchair FERN Product Code: 10440

LIVING

# Mercia Armchair FERN Product Code: 10440