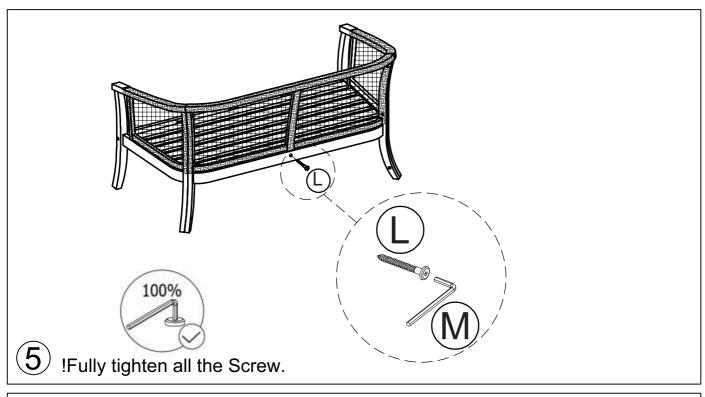

# Mercia 2 Seat Sofa

|      | Α    |  |      | В    |      |      | С  |  |
|------|------|--|------|------|------|------|----|--|
|      |      |  |      |      |      |      |    |  |
| -    | 1 PC |  |      | 1 PC |      | 1 PC |    |  |
|      | D    |  |      | Е    |      | F    | G  |  |
|      | No.  |  |      |      |      |      |    |  |
| 1 PC |      |  | 1 PC |      | 1 PC | 1 PC |    |  |
| Ц    | т    |  | ٦    | IZ.  |      | N.4  | N. |  |

| Н         | I         | J                | K         | L         | М    | N              |
|-----------|-----------|------------------|-----------|-----------|------|----------------|
| M8 x 40mm | M7 x 80mm | M6 x 35mm        | M4 x 35mm | M7 x 60mm | M4   |                |
|           |           | evacacacacaca (0 | Dunnan    |           |      | (Not supplied) |
| 6 PCS     | 2 PCS     | 4 PCS            | 5 PC      | 1 PC      | 1 PC |                |