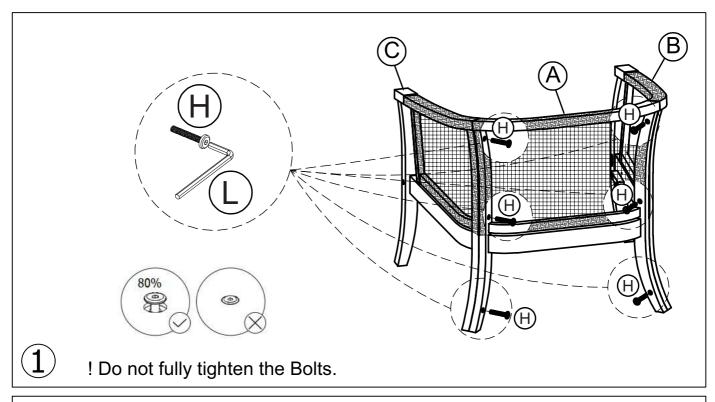

# Mercia Armchair FERN Product Code: 10440

LIVING

| A    | 1 | В    |   |      | С    |      |  |
|------|---|------|---|------|------|------|--|
|      |   |      |   |      |      |      |  |
| 1 F  | C | 1 P  | С |      | 1 PC |      |  |
|      |   | Е    |   |      | F G  |      |  |
|      |   |      |   |      |      |      |  |
| 1 PC |   | 1 PC |   | 1 PC |      | 1 PC |  |
| Н    | I | J    | K |      | L    | M    |  |

| Н         | I         | J                 | K                                             | L    | М              |
|-----------|-----------|-------------------|-----------------------------------------------|------|----------------|
| M8 x 40mm | M7 x 80mm | M6 x 35mm         | M4 x 35mm                                     | M4   |                |
|           |           | eacacacacacaca (6 | <b>#</b> ************************************ |      | (Not supplied) |
| 6 PCS     | 2 PCS     | 4 PCS             | 2 PC                                          | 1 PC | 0 PC           |

# Mercia Armchair FERN Product Code: 10440

LIVING