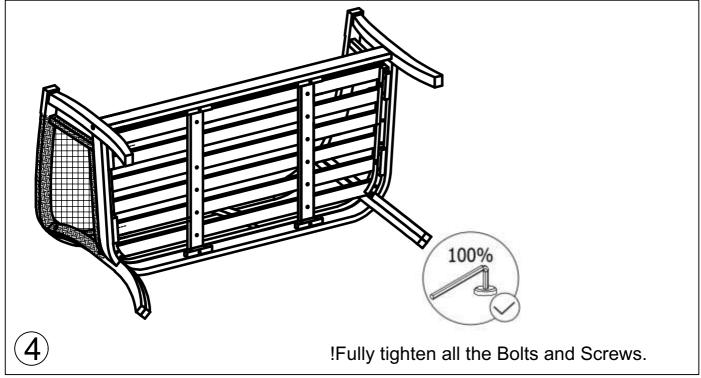

# Mercia 2 Seat Sofa

|      | Α    |  |      | В    |      |      | С  |  |
|------|------|--|------|------|------|------|----|--|
|      |      |  |      |      |      |      |    |  |
| -    | 1 PC |  |      | 1 PC |      | 1 PC |    |  |
|      | D    |  |      | Е    |      | F    | G  |  |
|      | No.  |  |      |      |      |      |    |  |
| 1 PC |      |  | 1 PC |      | 1 PC | 1 PC |    |  |
| Ц    | т    |  | ٦    | IZ.  |      | N.4  | N. |  |

| Н         | I         | J                | K         | L         | М    | N              |
|-----------|-----------|------------------|-----------|-----------|------|----------------|
| M8 x 40mm | M7 x 80mm | M6 x 35mm        | M4 x 35mm | M7 x 60mm | M4   |                |
|           |           | evacacacacaca (0 | Dunnan    |           |      | (Not supplied) |
| 6 PCS     | 2 PCS     | 4 PCS            | 5 PC      | 1 PC      | 1 PC |                |