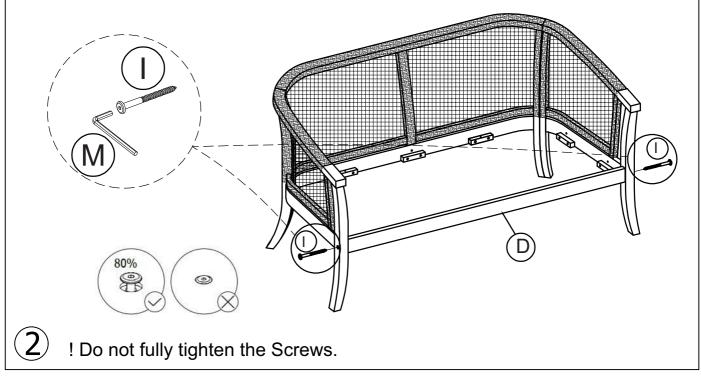

# Mercia 2 Seat Sofa

|      | Α    |  |      | В    |      |      | С  |  |
|------|------|--|------|------|------|------|----|--|
|      |      |  |      |      |      |      |    |  |
| -    | 1 PC |  |      | 1 PC |      | 1 PC |    |  |
|      | D    |  |      | Е    |      | F    | G  |  |
|      | No.  |  |      |      |      |      |    |  |
| 1 PC |      |  | 1 PC |      | 1 PC | 1 PC |    |  |
| Ц    | т    |  | ٦    | IZ.  |      | N.4  | N. |  |

| Н         | I         | J                | K         | L         | М    | N              |
|-----------|-----------|------------------|-----------|-----------|------|----------------|
| M8 x 40mm | M7 x 80mm | M6 x 35mm        | M4 x 35mm | M7 x 60mm | M4   |                |
|           |           | evacacacacaca (0 | Dunnan    |           |      | (Not supplied) |
| 6 PCS     | 2 PCS     | 4 PCS            | 5 PC      | 1 PC      | 1 PC |                |