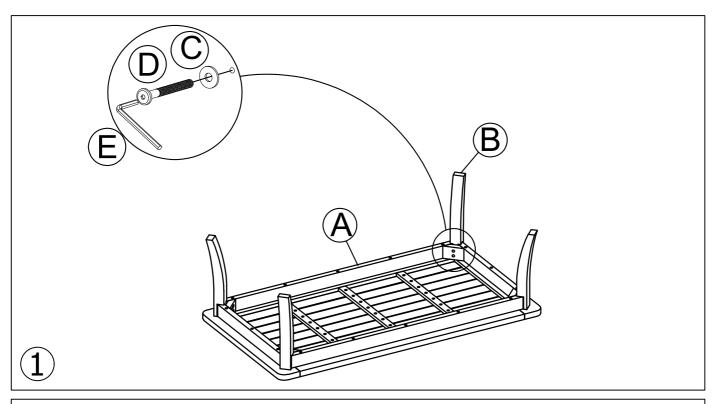

# Mercia Rectangular Coffee Table Product Code: 10479

| Α    | В     |  |
|------|-------|--|
|      |       |  |
| 1 PC | 4 PCS |  |
|      |       |  |
|      |       |  |
|      |       |  |
|      |       |  |
|      |       |  |

| С     | D         | E    |  |
|-------|-----------|------|--|
| M6    | M6 x 50mm | M4   |  |
|       |           |      |  |
| 8 PCS | 8 PCS     | 1 PC |  |

Mercia Rectangular Coffee Table LIVING Product Code: 10479