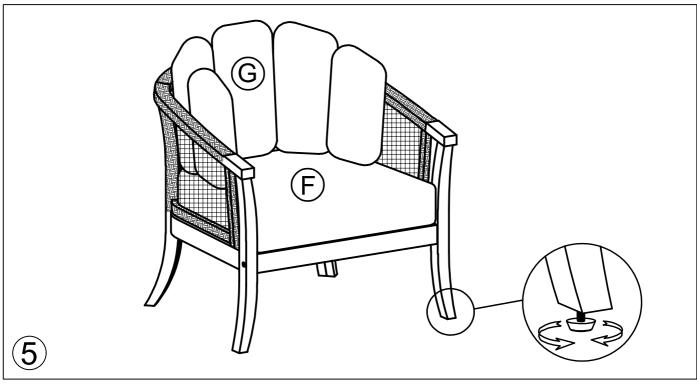

# Mercia Armchair FERN Product Code: 10440

LIVING

## Mercia Armchair FERN Product Code: 10440

LIVING

# Mercia Armchair FERN Product Code: 10440