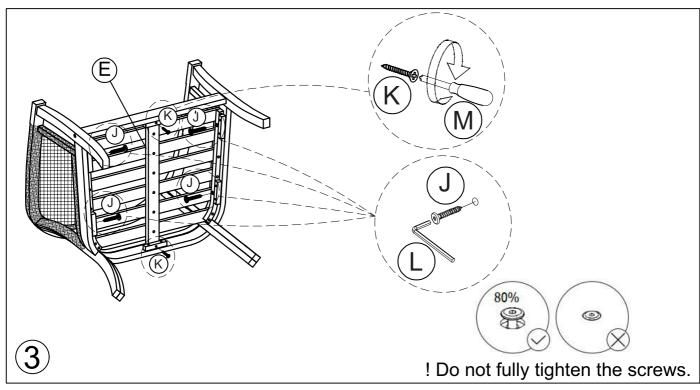

# Mercia Armchair FERN Product Code: 10440

LIVING

| A    | 1 | В    |   |      | С    |      |  |
|------|---|------|---|------|------|------|--|
|      |   |      |   |      |      |      |  |
| 1 F  | C | 1 P  | С |      | 1 PC |      |  |
|      |   | Е    |   |      | F G  |      |  |
|      |   |      |   |      |      |      |  |
| 1 PC |   | 1 PC |   | 1 PC |      | 1 PC |  |
| Н    | I | J    | K |      | L    | M    |  |

| Н         | I         | J                 | K                                             | L    | М              |
|-----------|-----------|-------------------|-----------------------------------------------|------|----------------|
| M8 x 40mm | M7 x 80mm | M6 x 35mm         | M4 x 35mm                                     | M4   |                |
|           |           | eacacacacacaca (6 | <b>#</b> ************************************ |      | (Not supplied) |
| 6 PCS     | 2 PCS     | 4 PCS             | 2 PC                                          | 1 PC | 0 PC           |

# Mercia Armchair FERN Product Code: 10440