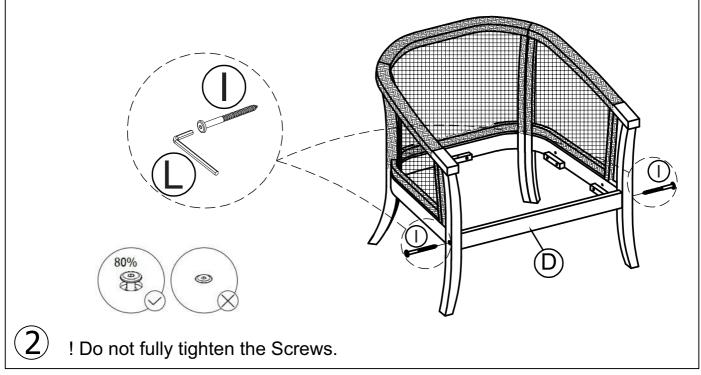

# Mercia Armchair FERN Product Code: 10440

LIVING

| A    | 1 | В    |   |      | С    |      |  |
|------|---|------|---|------|------|------|--|
|      |   |      |   |      |      |      |  |
| 1 F  | C | 1 P  | С |      | 1 PC |      |  |
|      |   | Е    |   |      | F G  |      |  |
|      |   |      |   |      |      |      |  |
| 1 PC |   | 1 PC |   | 1 PC |      | 1 PC |  |
| Н    | I | J    | K |      | L    | M    |  |

| Н         | I         | J                 | K                                             | L    | М              |
|-----------|-----------|-------------------|-----------------------------------------------|------|----------------|
| M8 x 40mm | M7 x 80mm | M6 x 35mm         | M4 x 35mm                                     | M4   |                |
|           |           | eacacacacacaca (6 | <b>#</b> ************************************ |      | (Not supplied) |
| 6 PCS     | 2 PCS     | 4 PCS             | 2 PC                                          | 1 PC | 0 PC           |

## Mercia Armchair FERN Product Code: 10440

LIVING