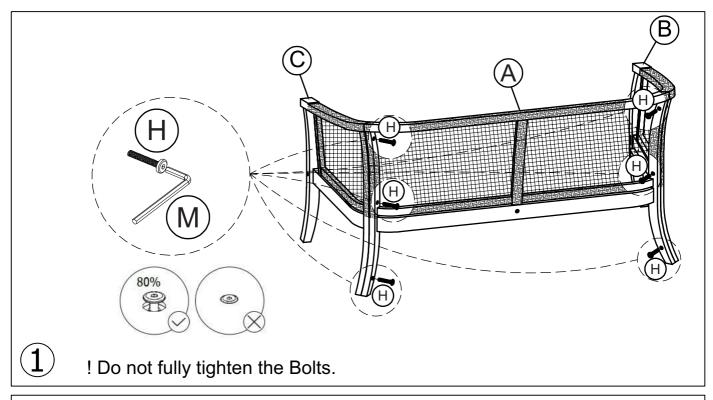

# Mercia 2 Seat Sofa

|      | Α    |  |      | В    |      |      | С  |  |
|------|------|--|------|------|------|------|----|--|
|      |      |  |      |      |      |      |    |  |
| -    | 1 PC |  |      | 1 PC |      | 1 PC |    |  |
|      | D    |  |      | Е    |      | F    | G  |  |
|      | No.  |  |      |      |      |      |    |  |
| 1 PC |      |  | 1 PC |      | 1 PC | 1 PC |    |  |
| Ц    | т    |  | ٦    | IZ.  |      | N.4  | N. |  |

| Н         | I         | J                | K         | L         | М    | N              |
|-----------|-----------|------------------|-----------|-----------|------|----------------|
| M8 x 40mm | M7 x 80mm | M6 x 35mm        | M4 x 35mm | M7 x 60mm | M4   |                |
|           |           | evacacacacaca (0 | Dunnan    |           |      | (Not supplied) |
| 6 PCS     | 2 PCS     | 4 PCS            | 5 PC      | 1 PC      | 1 PC |                |