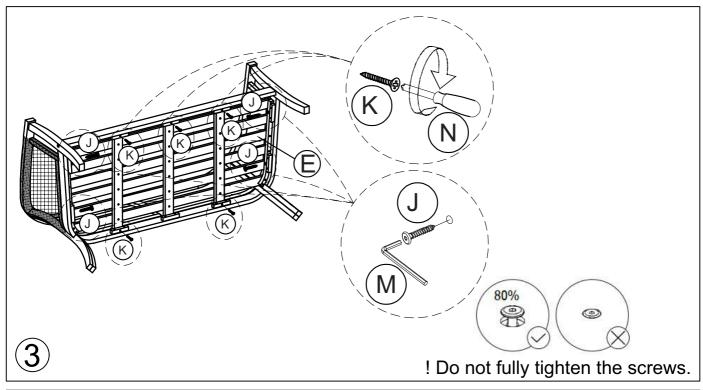

# Mercia 2 Seat Sofa

|      | Α    |  |      | В    |      |      | С  |  |
|------|------|--|------|------|------|------|----|--|
|      |      |  |      |      |      |      |    |  |
| -    | 1 PC |  |      | 1 PC |      | 1 PC |    |  |
|      | D    |  |      | Е    |      | F    | G  |  |
|      | No.  |  |      |      |      |      |    |  |
| 1 PC |      |  | 1 PC |      | 1 PC | 1 PC |    |  |
| Ц    | т    |  | ٦    | IZ.  |      | N.4  | N. |  |

| Н         | I         | J                | K         | L         | М    | N              |
|-----------|-----------|------------------|-----------|-----------|------|----------------|
| M8 x 40mm | M7 x 80mm | M6 x 35mm        | M4 x 35mm | M7 x 60mm | M4   |                |
|           |           | evacacacacaca (0 | Dunnan    |           |      | (Not supplied) |
| 6 PCS     | 2 PCS     | 4 PCS            | 5 PC      | 1 PC      | 1 PC |                |