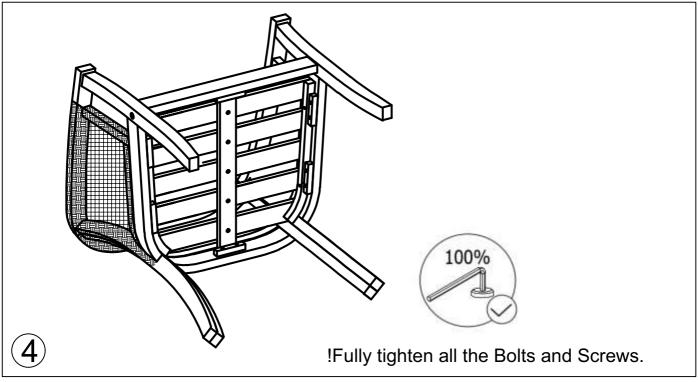

# Mercia Armchair FERN Product Code: 10440

LIVING

| A    | 1 | В    |   |      | С    |      |  |
|------|---|------|---|------|------|------|--|
|      |   |      |   |      |      |      |  |
| 1 F  | C | 1 P  | С |      | 1 PC |      |  |
|      |   | Е    |   |      | F G  |      |  |
|      |   |      |   |      |      |      |  |
| 1 PC |   | 1 PC |   | 1 PC |      | 1 PC |  |
| Н    | I | J    | K |      | L    | M    |  |

| Н         | I         | J                 | K                                             | L    | М              |
|-----------|-----------|-------------------|-----------------------------------------------|------|----------------|
| M8 x 40mm | M7 x 80mm | M6 x 35mm         | M4 x 35mm                                     | M4   |                |
|           |           | eacacacacacaca (6 | <b>#</b> ************************************ |      | (Not supplied) |
| 6 PCS     | 2 PCS     | 4 PCS             | 2 PC                                          | 1 PC | 0 PC           |