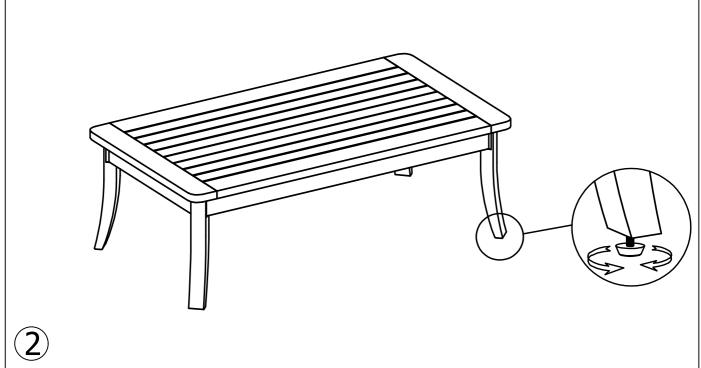

# Mercia Rectangular Coffee Table Product Code: 10479

| Α    | В     |  |
|------|-------|--|
|      |       |  |
| 1 PC | 4 PCS |  |
|      |       |  |
|      |       |  |
|      |       |  |
|      |       |  |
|      |       |  |

| С     | D         | E    |  |
|-------|-----------|------|--|
| M6    | M6 x 50mm | M4   |  |
|       |           |      |  |
| 8 PCS | 8 PCS     | 1 PC |  |

Mercia Rectangular Coffee Table LIVING Product Code: 10479