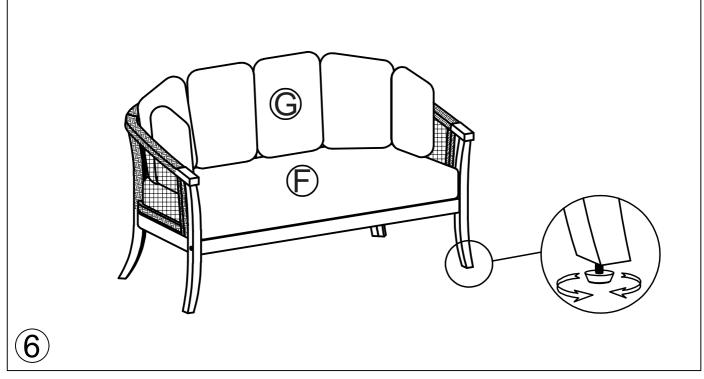

# Mercia 2 Seat Sofa

|      | Α    |  |      | В    |      |      | С  |  |
|------|------|--|------|------|------|------|----|--|
|      |      |  |      |      |      |      |    |  |
| -    | 1 PC |  |      | 1 PC |      | 1 PC |    |  |
|      | D    |  |      | Е    |      | F    | G  |  |
|      | No.  |  |      |      |      |      |    |  |
| 1 PC |      |  | 1 PC |      | 1 PC | 1 PC |    |  |
| Ц    | т    |  | ٦    | IZ.  |      | N.4  | N. |  |

| Н         | I         | J                | K         | L         | М    | N              |
|-----------|-----------|------------------|-----------|-----------|------|----------------|
| M8 x 40mm | M7 x 80mm | M6 x 35mm        | M4 x 35mm | M7 x 60mm | M4   |                |
|           |           | evacacacacaca (0 | Dunnan    |           |      | (Not supplied) |
| 6 PCS     | 2 PCS     | 4 PCS            | 5 PC      | 1 PC      | 1 PC |                |