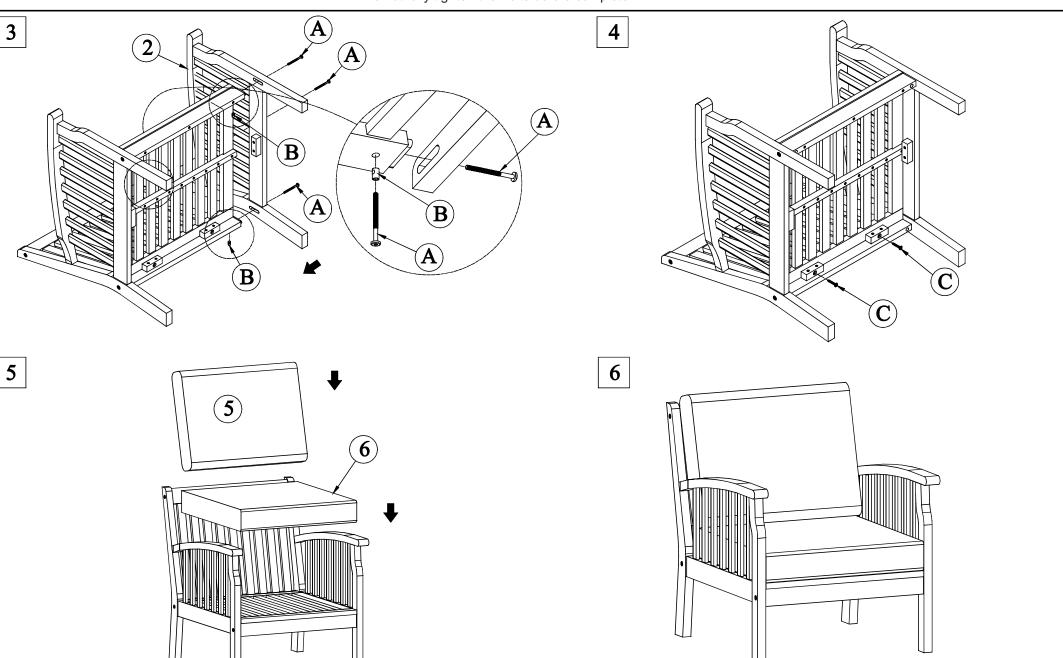

## **Ref: Armchairs**

 Put the all parts top on the clean and flat surface to avoid any scratches or damage to the product.
Do not fully tighten the Bolts before complete.

## **Ref: Armchairs**

Put the all parts top on the clean and flat surface to avoid any scratches or damage to the product.
Do not fully tighten the Bolts before complete.

-10 Min