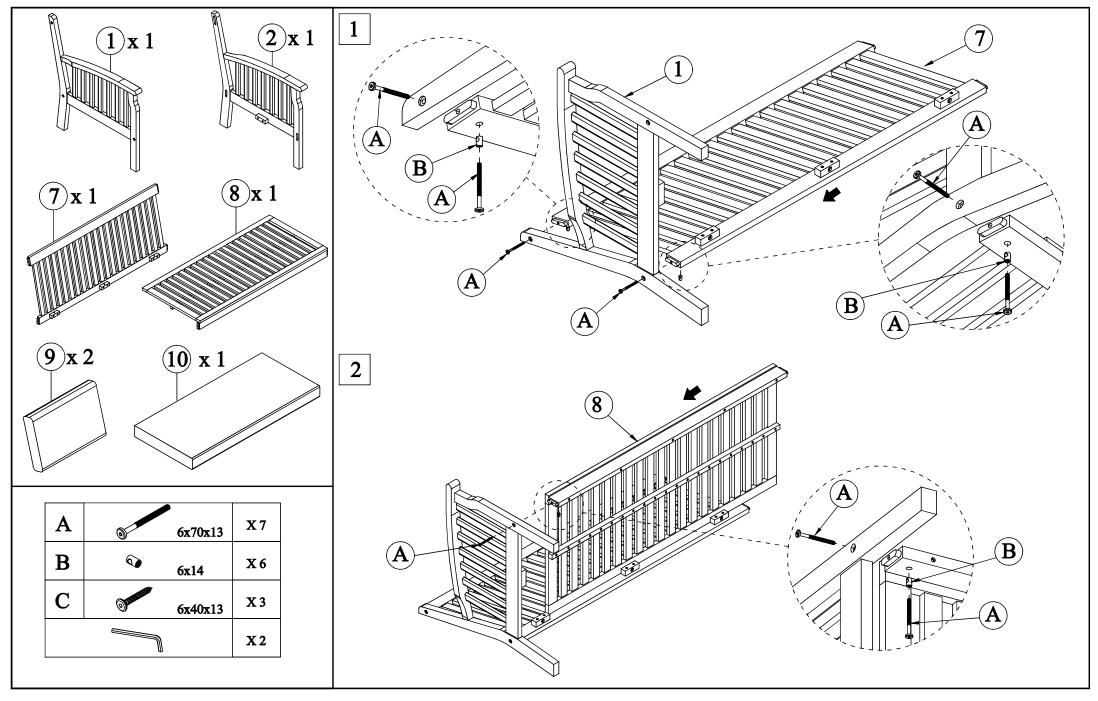

### Ref: Sofa & Table

 Put the all parts top on the clean and flat surface to avoid any scratches or damage to the product.
Do not fully tighten the Bolts before complete.

#### Ref: Sofa & Table

 Put the all parts top on the clean and flat surface to avoid any scratches or damage to the product.
Do not fully tighten the Bolts before complete.

#### Ref: Sofa & Table

1. Put the all parts top on the clean and flat surface to avoid any scratches or damage to the product. 2. Do not fully tighten the Bolts before complete.

-10 Min