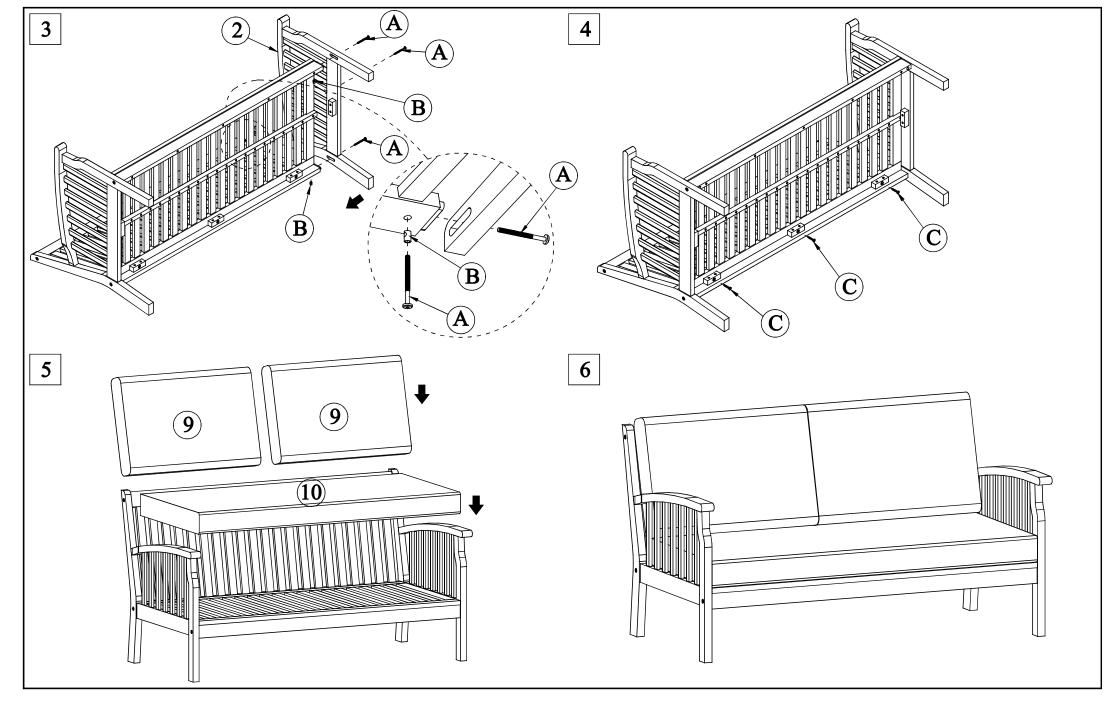

### Ref: Sofa & Table

 Put the all parts top on the clean and flat surface to avoid any scratches or damage to the product.
Do not fully tighten the Bolts before complete.

#### Ref: Sofa & Table

 Put the all parts top on the clean and flat surface to avoid any scratches or damage to the product.
Do not fully tighten the Bolts before complete.

#### Ref: Sofa & Table

1. Put the all parts top on the clean and flat surface to avoid any scratches or damage to the product. 2. Do not fully tighten the Bolts before complete.

-10 Min