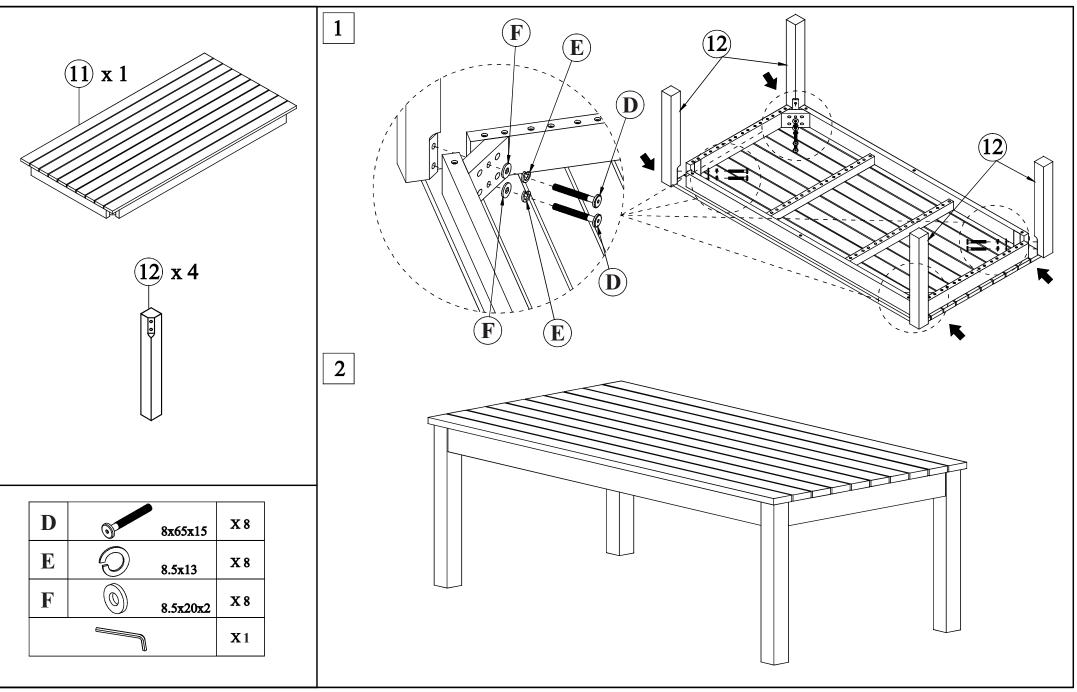

### Ref: Sofa & Table

 Put the all parts top on the clean and flat surface to avoid any scratches or damage to the product.
Do not fully tighten the Bolts before complete.

#### Ref: Sofa & Table

 Put the all parts top on the clean and flat surface to avoid any scratches or damage to the product.
Do not fully tighten the Bolts before complete.

#### Ref: Sofa & Table

1. Put the all parts top on the clean and flat surface to avoid any scratches or damage to the product. 2. Do not fully tighten the Bolts before complete.

-10 Min