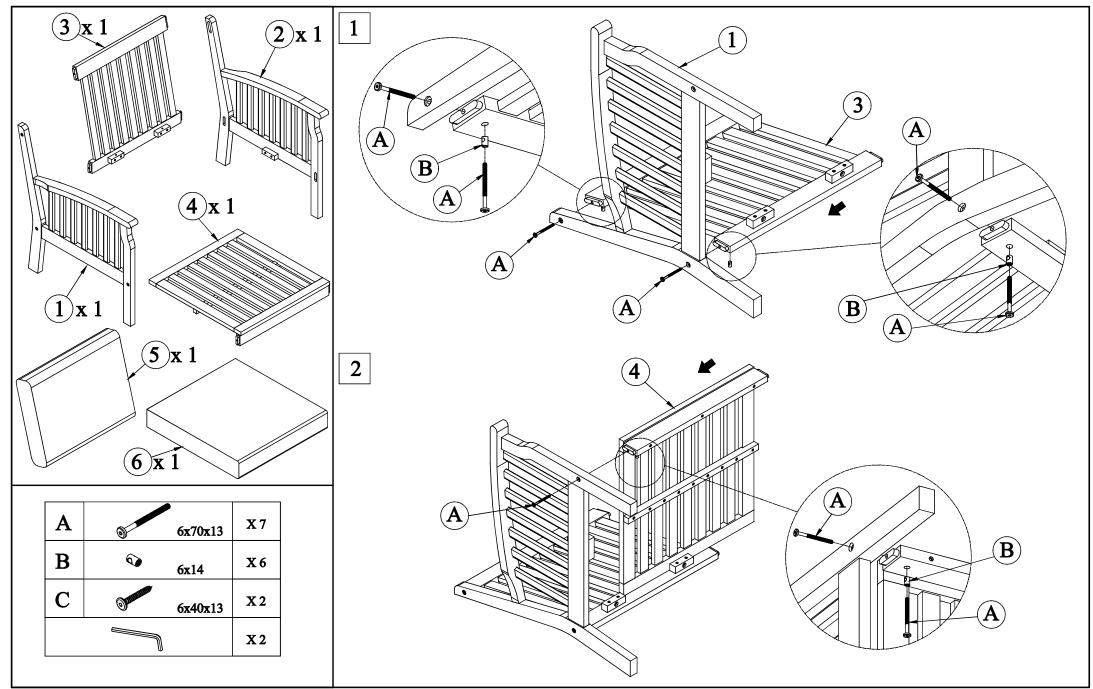

## **Ref: Armchairs**

 Put the all parts top on the clean and flat surface to avoid any scratches or damage to the product.
Do not fully tighten the Bolts before complete.

## **Ref: Armchairs**

Put the all parts top on the clean and flat surface to avoid any scratches or damage to the product.
Do not fully tighten the Bolts before complete.

-10 Min