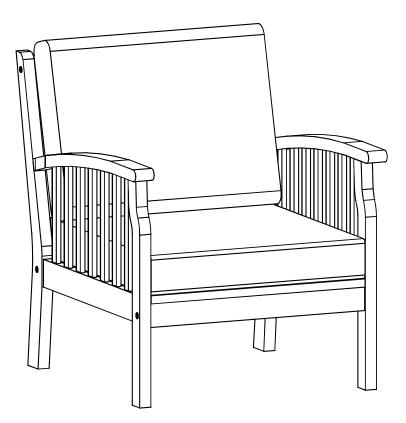

## **ASSEMBLY INSTRUCTION DALBY ARMCHAIRS**

Retain these instructions for future reference. Fern Living, Bigby High Road, Brigg, DN2O 9HE. For further guidance and contact information please visit our website: www.fernliving.co.uk

## **Ref: Armchairs**

 Put the all parts top on the clean and flat surface to avoid any scratches or damage to the product.
Do not fully tighten the Bolts before complete.

## **Ref: Armchairs**

Put the all parts top on the clean and flat surface to avoid any scratches or damage to the product.
Do not fully tighten the Bolts before complete.

-10 Min