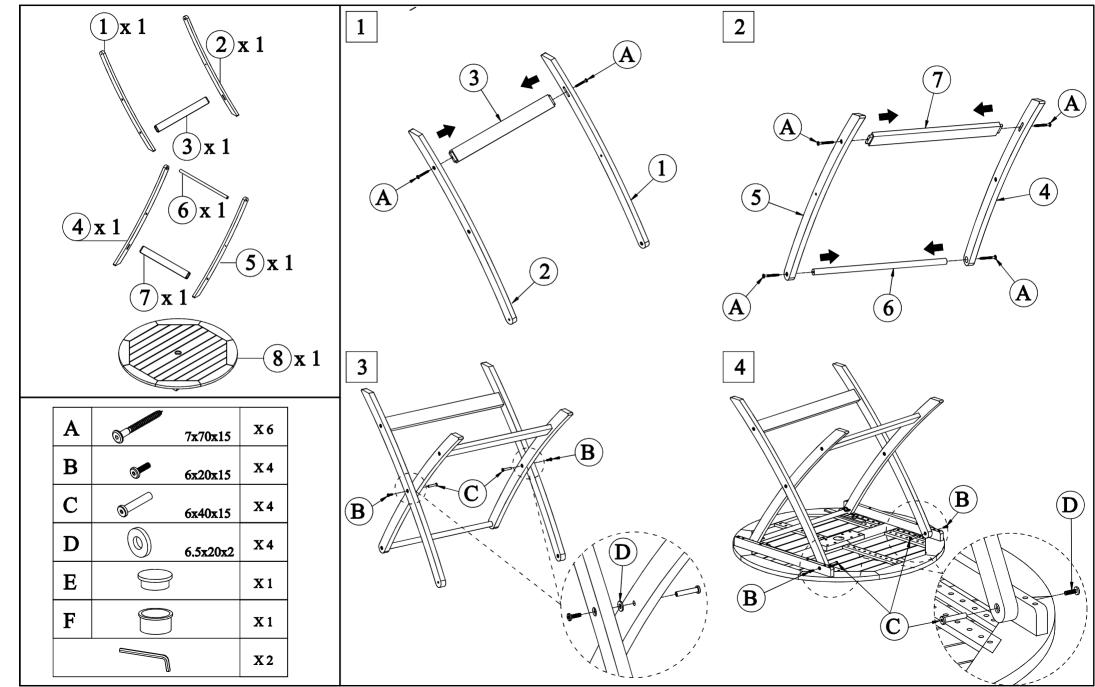

## Ref: Folding Table 100cm

- 1. Put the all parts top on the clean and flat surface to avoid any scratches or damage to the product.
- 2. Do not fully tighten the Bolts before complete.

## Ref: Folding Table 100cm

- 1. Put the all parts top on the clean and flat surface to avoid any scratches or damage to the product.

  2. Do not fully tighten the Bolts before complete.