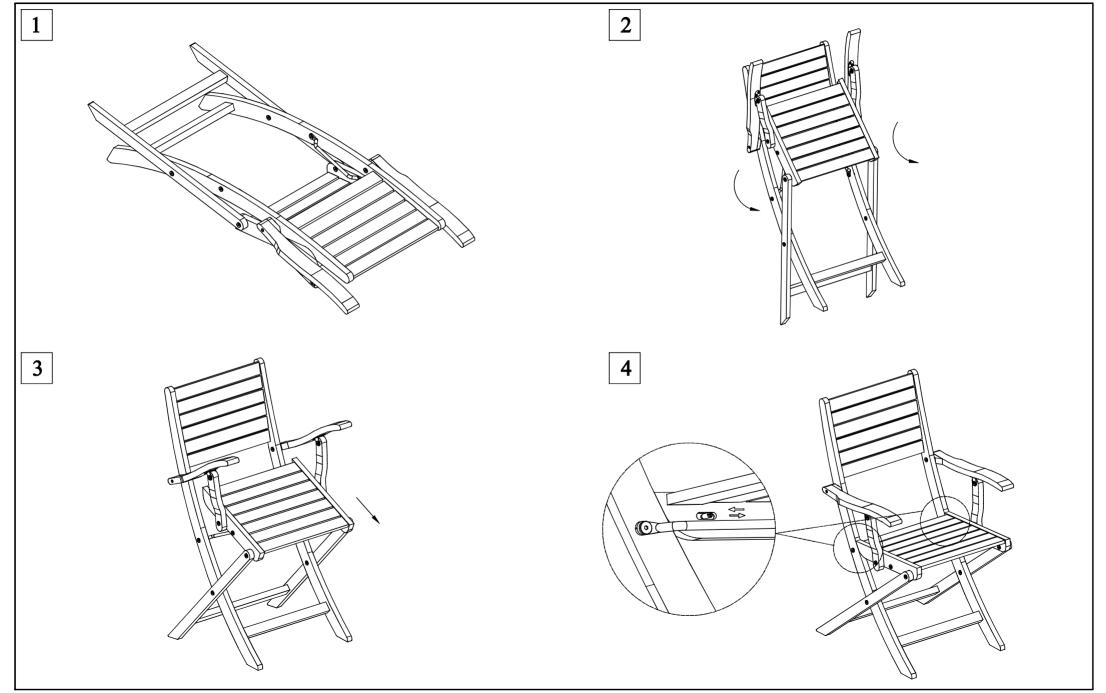

## **ASSEMBLY INSTRUCTION DALBY FOLDING ARMCHAIRS**

Retain these instructions for future reference. Fern Living, Bigby High Road, Brigg, DN2O 9HE. For further guidance and contact information please visit our website: www.fernliving.co.uk

- 1. Put the all parts top on the clean and flat surface to avoid any scratches or damage to the product.

  2. Do not fully tighten the Bolts before complete.