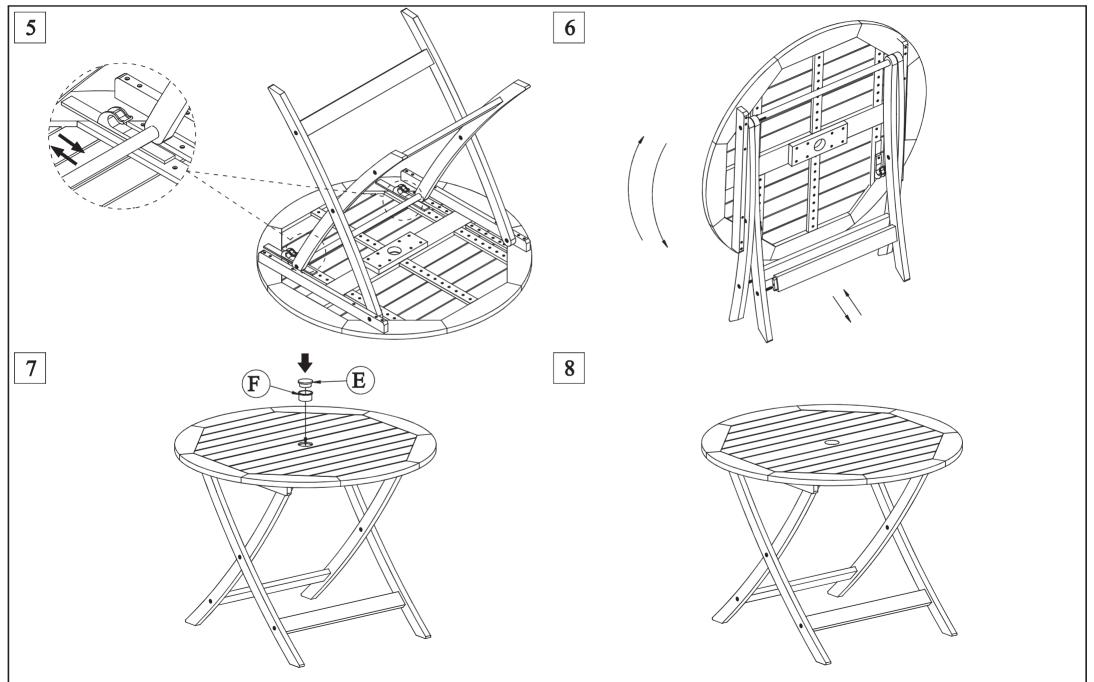

## Ref: Folding Table 100cm

- 1. Put the all parts top on the clean and flat surface to avoid any scratches or damage to the product.
- 2. Do not fully tighten the Bolts before complete.

## Ref: Folding Table 100cm

- 1. Put the all parts top on the clean and flat surface to avoid any scratches or damage to the product.

  2. Do not fully tighten the Bolts before complete.