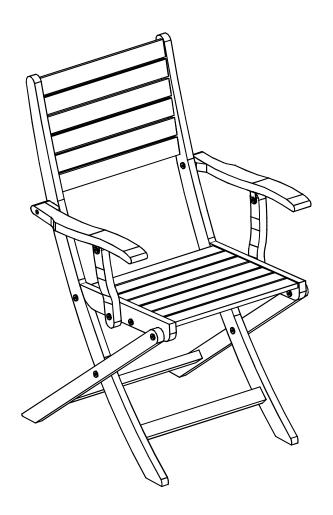

## **ASSEMBLY INSTRUCTION DALBY FOLDING ARMCHAIRS**

Retain these instructions for future reference. Fern Living, Bigby High Road, Brigg, DN2O 9HE. For further guidance and contact information please visit our website: www.fernliving.co.uk

- 1. Put the all parts top on the clean and flat surface to avoid any scratches or damage to the product.

  2. Do not fully tighten the Bolts before complete.