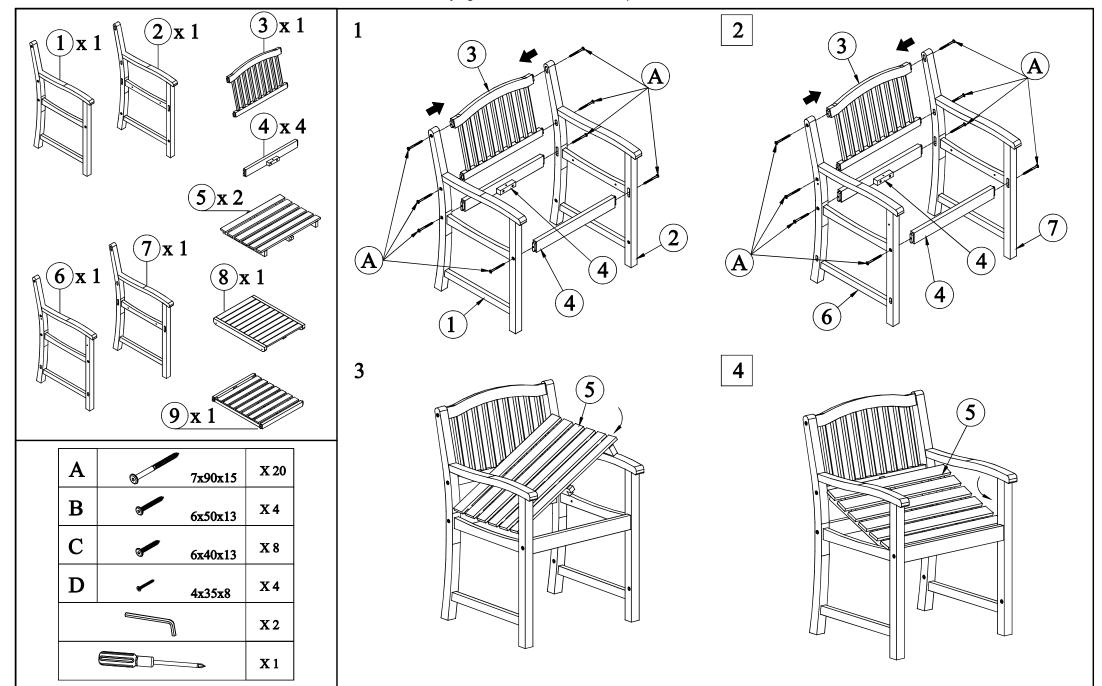

## Ref: Companion Bench

- 1. Put the all parts top on the clean and flat surface to avoid any scratches or damage to the product.
- 2. Do not fully tighten the Bolts before complete.

- 1. Put the all parts top on the clean and flat surface to avoid any scratches or damage to the product.
- 2. Do not fully tighten the Bolts before complete.

## Ref: Companion Bench

- Put the all parts top on the clean and flat surface to avoid any scratches or damage to the product.
  Do not fully tighten the Bolts before complete.