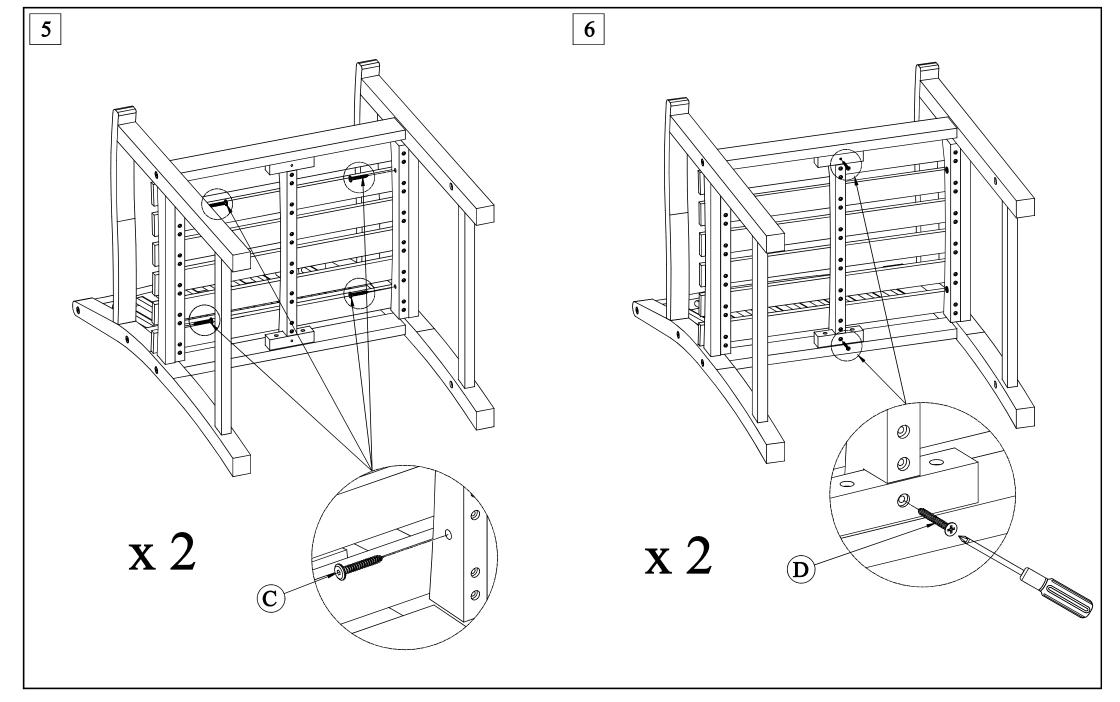

## Ref: Companion Bench

- 1. Put the all parts top on the clean and flat surface to avoid any scratches or damage to the product.
- 2. Do not fully tighten the Bolts before complete.

- 1. Put the all parts top on the clean and flat surface to avoid any scratches or damage to the product.
- 2. Do not fully tighten the Bolts before complete.

## Ref: Companion Bench

- Put the all parts top on the clean and flat surface to avoid any scratches or damage to the product.
  Do not fully tighten the Bolts before complete.