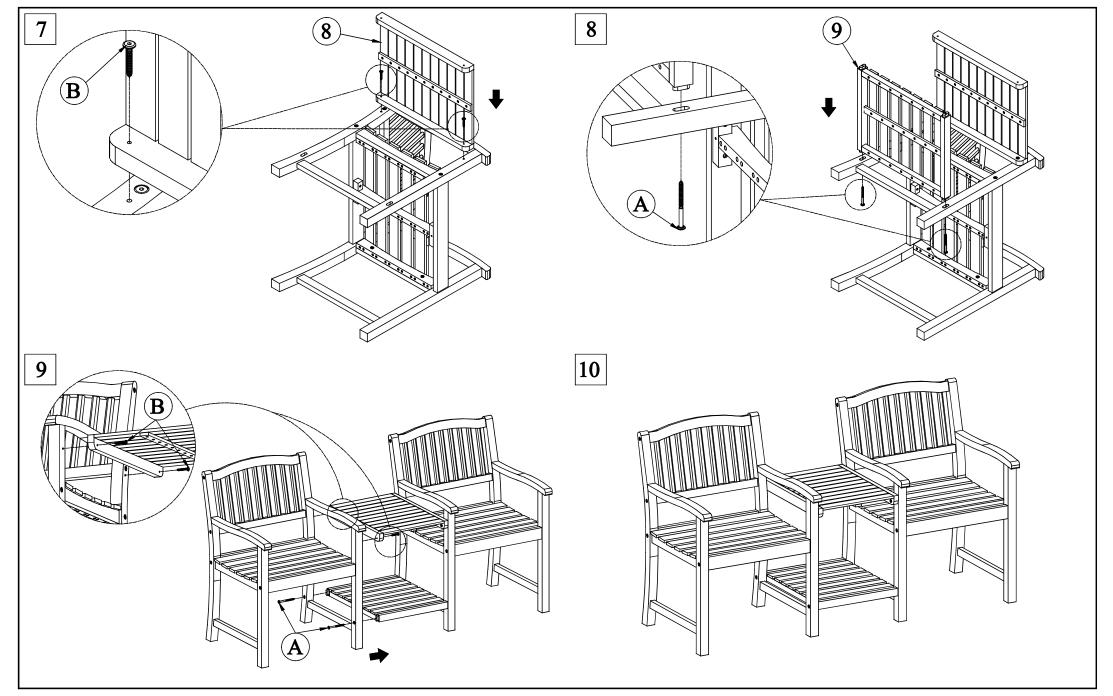

## Ref: Companion Bench

- 1. Put the all parts top on the clean and flat surface to avoid any scratches or damage to the product.
- 2. Do not fully tighten the Bolts before complete.

- 1. Put the all parts top on the clean and flat surface to avoid any scratches or damage to the product.
- 2. Do not fully tighten the Bolts before complete.

## Ref: Companion Bench

- Put the all parts top on the clean and flat surface to avoid any scratches or damage to the product.
  Do not fully tighten the Bolts before complete.